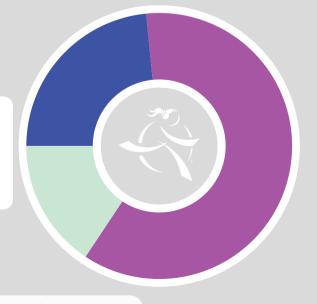

### OPERATING EXPENSES

| Infrastructure | \$259,198 |
|----------------|-----------|
| Program        | \$674,057 |
| Fundraising    | \$173 179 |

TOTAL: \$1,106,434