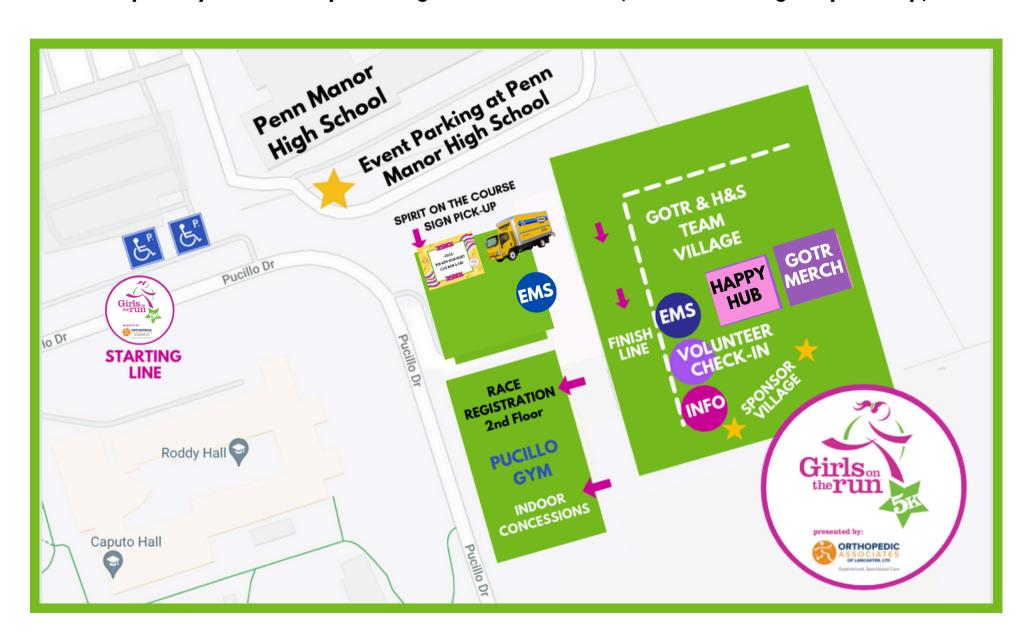

## **5K EVENT FIELD LAYOUT**

Our Field Layout map shows you the layout of Pucillo Field for 5K day. Program participants - Meet up with your team at your assigned team location. (See Team Village Layout Map)

Calling all Girls on the Run participants, 5K buddies, and families! Join us at Team Village on Pucillo Field. Find your team site by checking the layout below. If you're joining as a 5K buddy or community runner, please meet your GOTR participant in her team's designated zone.