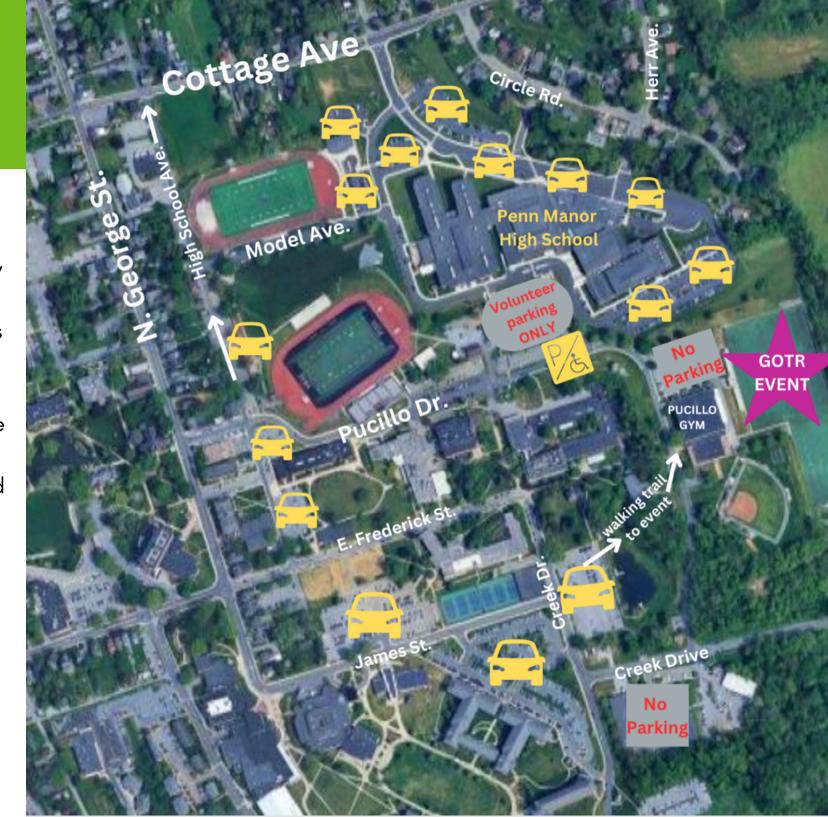

## EVENT PARKING MAP

We ask for families to arrive to park by 1:15
PM to allow for plenty of time to walk to the 5K location. Parking is available at Penn Manor HS or the designated lots on the maps below. On 5K day, look for signs and parking attendants. Please park in GOTR designated lots only.