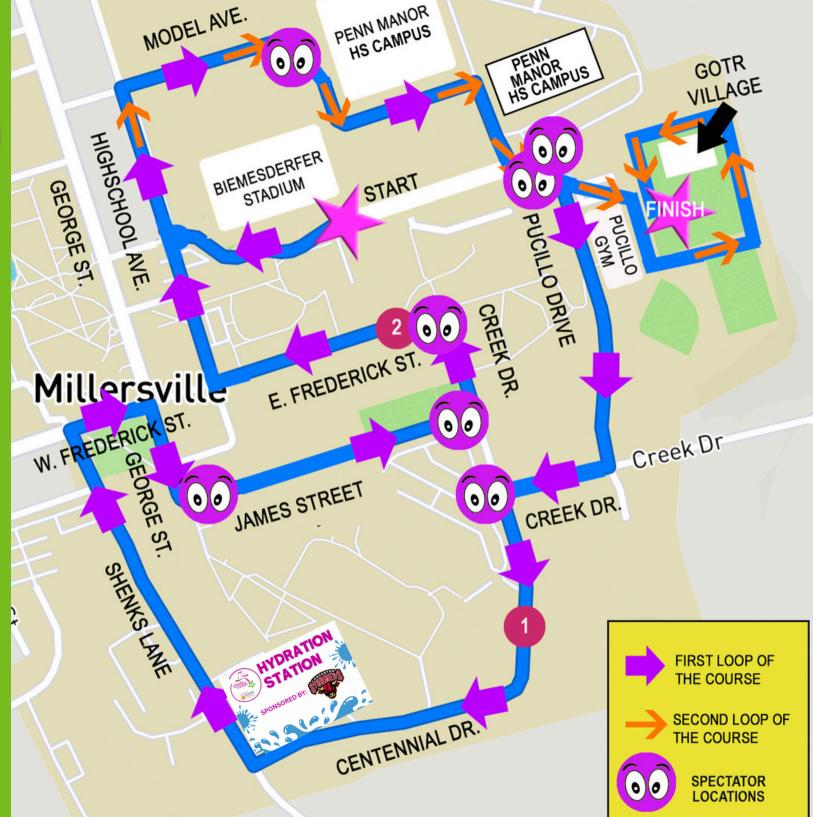

Join us at Team Village on Pucillo Field. Find your team site by checking the layout below. If you're joining as a 5K buddy or community runner, please meet your GOTR participant in her team's designated zone.









CENTRAL MANOR
CENTERVILLE H&S
CENTERVILLE GOTR
BUCHER
BRECHT
BEAR CREEK
BART COLERAIN
AKRON

COMMUNITY TEAM PV E.R. MARTIN GOTR E.R. MARTIN H&S EAST PETE

ELCO EPHRATA INTERMEDIATE ESHLEMAN KISSEL HILL
HIGHLAND
HARDING
HANS HERR
GERALD HUSKIN MS
FARMDALE H&S
FARMDALE GOTR

LANCASTER MENNONITE LANDIS RUN #1 LANDIS RUN #2 LPC/LIC LITITZ CHRISTIAN LITITZ EL MCMS SMITH-WADE-EL SCHAEFFER ROHRERSTOWN REYNOLDS REIDENBAUGH PRICE PALOMA

SOUTH LEBANON
ST. JOHN NEUMANN
WASHINGTON
WHARTON
WHEATLAND
WICKERSHAM

## **Bleachers and Press Box**



## 5K EVENT COURSE

and
SPECTATOR
MAP