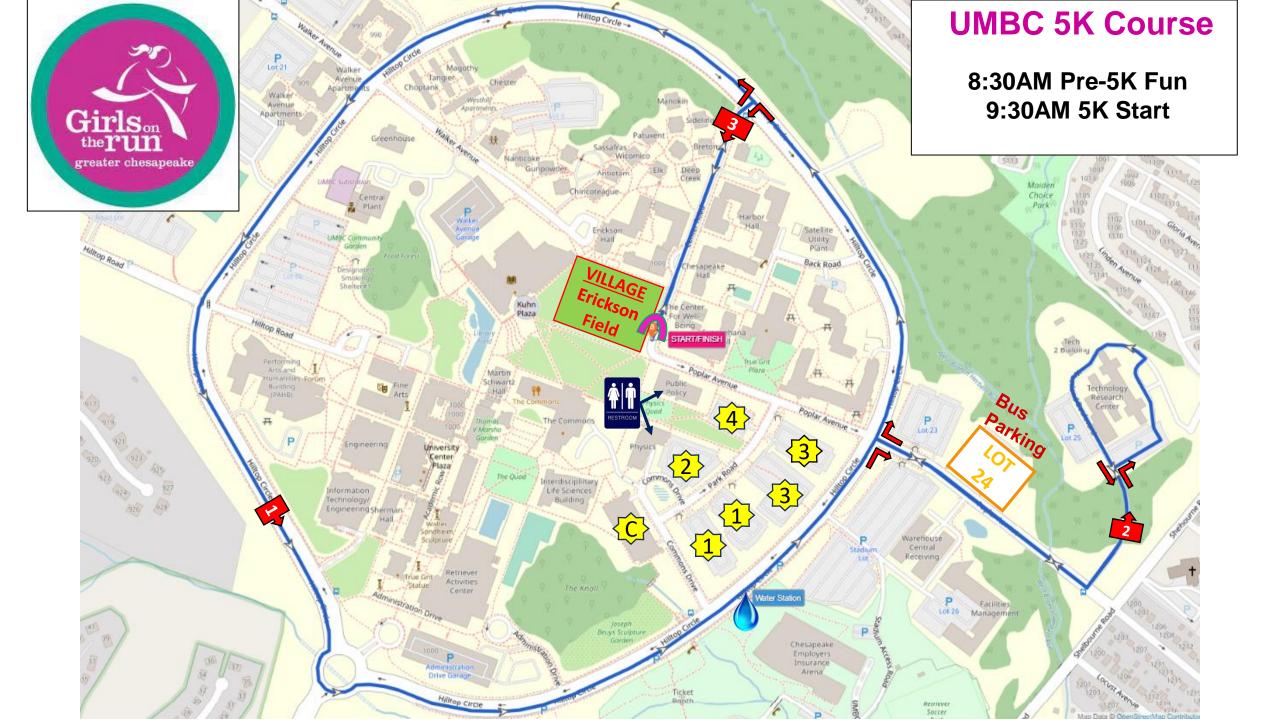

### **DIRECTIONS:**

#### Via Interstate 95

- Use exit 47B, Catonsville
- Merge onto Route 166
- Take exit on the right for UMBC Campus (UMBC Blvd.)
- ✤ At the second roundabout, take the first right onto Hilltop Circle
- Follow Hilltop around and turn left on Commons Drive and in to one of the designated parking lots.

### Via Interstate 83

- Merge on to the Baltimore Beltway (I-695, west)
- Take Exit 12C (Wilkens Avenue, west)
- Turn left onto Walker Ave.
- Follow Hilltop around (either direction) and turn on Commons Drive and in to one of the designated parking lots.

#### Via Interstate 97

- Merge on to the Baltimore Beltway (I-695, west)
- Use exit 12C (Wilkens Avenue, west)
- Merge onto Kenwood Ave.
- Turn right onto Wilkens Avenue, west
- Turn left onto Walker Ave.
- Follow Hilltop around (either direction) and turn on Commons Drive and in to one of the designated parking lots.

## **EVENT PARKING:**

Hilltop Circle to Commons Drive

- ✤ Commons Garage
- ✤ Lot 1 <1</p>

✤ Lot 3 <3</p>

✤ Lot 4

# **RESTROOMS:**

Public Policy Building

Physics Building

# **BUSES:**

Parking, Drop-Off, and Pick-Up in LOT 24 Access via Hilltop Circle to Poplar Avenue

Hilltop Circle in front of CEI Arena Mile 1.55